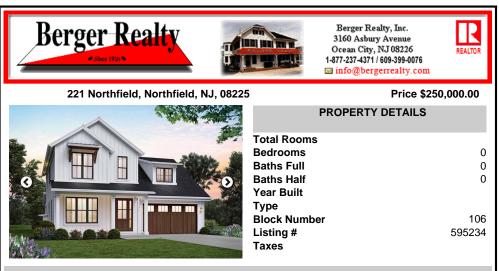

# COMMENTS

The lot is available for custom home to be built by Vida Homes Builders. You can choose the house plan from the builder's collection, or you can bring your own. Location, location, location- the lot is located 70 feet from the Northfield bike path on quite street and 7 min drive from the Margate beaches.Builder is ready to answer all your questions .Call to set u...