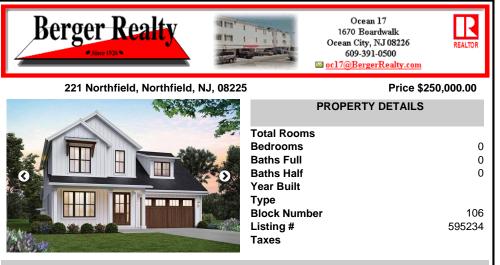

# COMMENTS

The lot is available for custom home to be built by Vida Homes Builders. You can choose the house plan from the builder's collection, or you can bring your own. Location, location, location- the lot is located 70 feet from the Northfield bike path on guite street and 7 min drive from the Margate beaches.Builder is ready to answer all your questions .Call to set u...