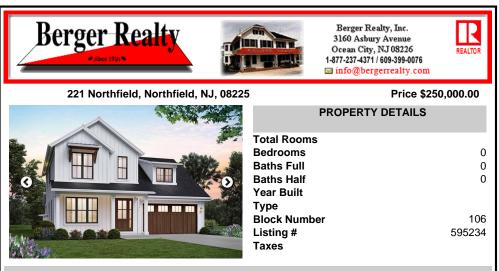

# COMMENTS

The lot is available for custom home to be built by Vida Homes Builders. You can choose the house plan from the builder's collection, or you can bring your own. Location, location, location- the lot is located 70 feet from the Northfield bike path on guite street and 7 min drive from the Margate beaches.Builder is ready to answer all your questions .Call to set u...

## **PROPERTY FEATURES**