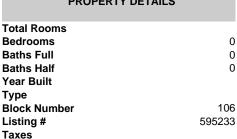

#### Price \$250,000.00

| PROPERTY DETAILS |
|------------------|
| Total Rooms      |
| Bedrooms         |
| Baths Full       |
| Baths Half       |
| Year Built       |
| Туре             |
| Block Number     |
| Listing #        |
| Taxes            |
|                  |

# 0 0 0 106 595233