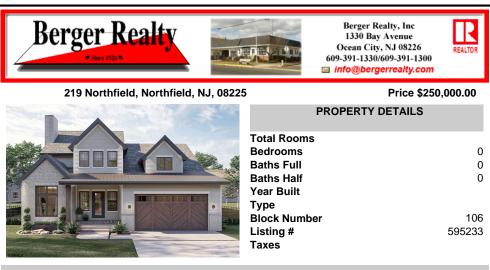

#### 219 Northfield, Northfield, NJ, 08225

Price \$250,000.00

|          | PROPERTY DETAILS |        |
|----------|------------------|--------|
|          | Total Rooms      |        |
|          | Bedrooms         | 0      |
|          | Baths Full       | 0      |
|          | Baths Half       | 0      |
|          | Year Built       |        |
|          | Туре             |        |
|          | Block Number     | 106    |
| Care a   | Listing #        | 595233 |
|          | Taxes            |        |
| BIGNALLS |                  |        |