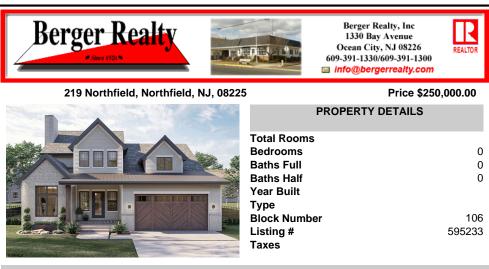

#### Price \$250,000.00

0

0

0

106

595233

|           | PROPERTY DETAILS |
|-----------|------------------|
|           | Total Rooms      |
|           | Bedrooms         |
|           | Baths Full       |
|           | Baths Half       |
|           | Year Built       |
|           | Туре             |
|           | Block Number     |
|           | Listing #        |
|           | Taxes            |
| CISHILE . |                  |