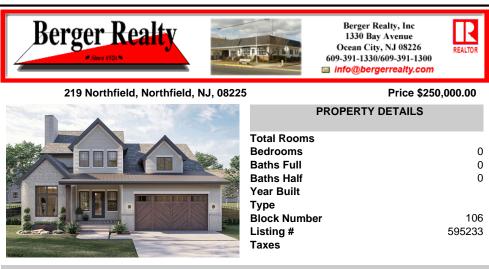

#### Price \$250,000.00

0

0

0

106

595233

|  | PROPERTY DETAILS        |
|--|-------------------------|
|  | Total Rooms<br>Bedrooms |
|  | Baths Full              |
|  | Baths Half              |
|  | Year Built              |
|  | Туре                    |
|  | Block Number            |
|  | Listing #               |
|  | Taxes                   |
|  |                         |