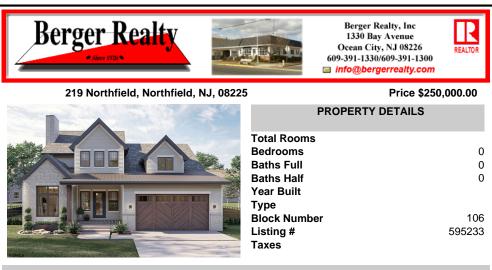

#### Price \$250,000.00

0

0

0

106

595233

|          | PROPERTY DETAILS |
|----------|------------------|
|          | Total Rooms      |
|          | Bedrooms         |
|          | Baths Full       |
|          | Baths Half       |
|          | Year Built       |
|          | Туре             |
|          | Block Number     |
|          | Listing #        |
|          | Taxes            |
| Statil C |                  |