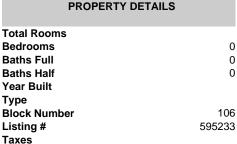

### 219 Northfield, Northfield, NJ, 08225

Price \$250,000.00

0

0

0

106

595233

|          | PROPERTY DETAILS |
|----------|------------------|
|          | Total Rooms      |
|          | Bedrooms         |
|          | Baths Full       |
|          | Baths Half       |
|          | Year Built       |
|          | Туре             |
|          | Block Number     |
|          | Listing #        |
|          | Taxes            |
| RATING C |                  |