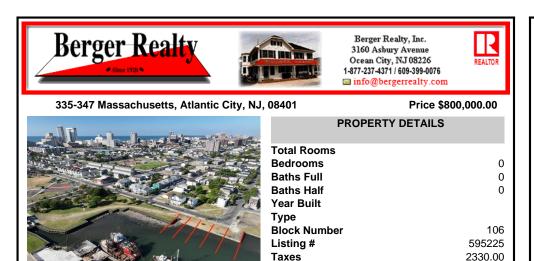

#### COMMENTS

An exceptional opportunity awaits with five lagoon front lots located in the sought-after Gardners Basin section of Atlantic City. This prime residential offering is just minutes from the Atlantic City Inlet and offers direct, easy access to the Intercoastal Waterway-perfect for boaters and waterfront living. These lots present a rare chance to develop new homes in one

## COMMENTS

Taxes

An exceptional opportunity awaits with five lagoon front lots located in the sought-after Gardners Basin section of Atlantic City. This prime residential offering is just minutes from the Atlantic City Inlet and offers direct, easy access to the Intercoastal Waterway-perfect for boaters and waterfront living. These lots present a rare chance to develop new homes in one ...