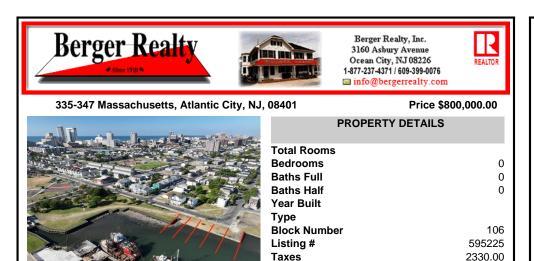

## COMMENTS

An exceptional opportunity awaits with five lagoon front lots located in the sought-after Gardners Basin section of Atlantic City. This prime residential offering is just minutes from the Atlantic City Inlet and offers direct, easy access to the Intercoastal Waterway-perfect for boaters and waterfront living. These lots present a rare chance to develop new homes in one

## COMMENTS

Taxes

An exceptional opportunity awaits with five lagoon front lots located in the sought-after Gardners Basin section of Atlantic City. This prime residential offering is just minutes from the Atlantic City Inlet and offers direct, easy access to the Intercoastal Waterway-perfect for boaters and waterfront living. These lots present a rare chance to develop new homes in one ...