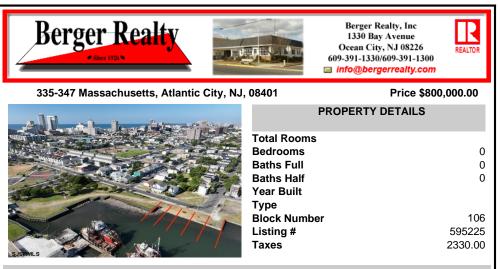

# COMMENTS

An exceptional opportunity awaits with five lagoon front lots located in the sought-after Gardners Basin section of Atlantic City. This prime residential offering is just minutes from the Atlantic City Inlet and offers direct, easy access to the Intercoastal Waterway-perfect for boaters and waterfront living. These lots present a rare chance to develop new homes in one

## COMMENTS

An exceptional opportunity awaits with five lagoon front lots located in the sought-after Gardners Basin section of Atlantic City. This prime residential offering is just minutes from the Atlantic City Inlet and offers direct, easy access to the Intercoastal Waterway-perfect for boaters and waterfront living. These lots present a rare chance to develop new homes in one ...