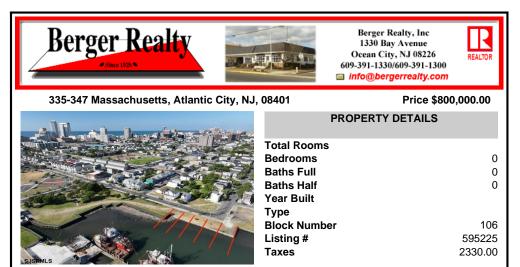

# COMMENTS

An exceptional opportunity awaits with five lagoon front lots located in the sought-after Gardners Basin section of Atlantic City. This prime residential offering is just minutes from the Atlantic City Inlet and offers direct, easy access to the Intercoastal Waterway-perfect for boaters and waterfront living. These lots present a rare chance to develop new homes in one

## COMMENTS

An exceptional opportunity awaits with five lagoon front lots located in the sought-after Gardners Basin section of Atlantic City. This prime residential offering is just minutes from the Atlantic City Inlet and offers direct, easy access to the Intercoastal Waterway-perfect for boaters and waterfront living. These lots present a rare chance to develop new homes in one ...