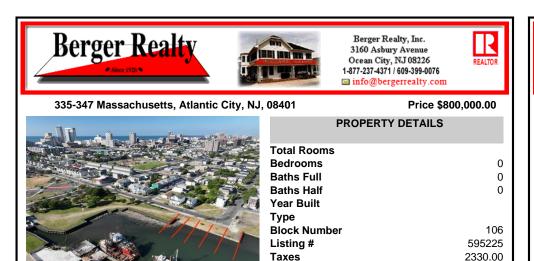

## COMMENTS

An exceptional opportunity awaits with five lagoon front lots located in the sought-after Gardners Basin section of Atlantic City. This prime residential offering is just minutes from the Atlantic City Inlet and offers direct, easy access to the Intercoastal Waterway-perfect for boaters and waterfront living. These lots present a rare chance to develop new homes in one

# COMMENTS

An exceptional opportunity awaits with five lagoon front lots located in the sought-after Gardners Basin section of Atlantic City. This prime residential offering is just minutes from the Atlantic City Inlet and offers direct, easy access to the Intercoastal Waterway-perfect for boaters and waterfront living. These lots present a rare chance to develop new homes in one ...