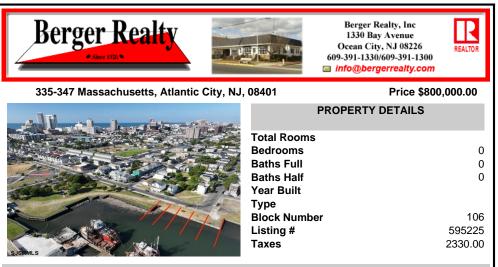

## COMMENTS

An exceptional opportunity awaits with five lagoon front lots located in the sought-after Gardners Basin section of Atlantic City. This prime residential offering is just minutes from the Atlantic City Inlet and offers direct, easy access to the Intercoastal Waterway-perfect for boaters and waterfront living. These lots present a rare chance to develop new homes in one

## COMMENTS

An exceptional opportunity awaits with five lagoon front lots located in the sought-after Gardners Basin section of Atlantic City. This prime residential offering is just minutes from the Atlantic City Inlet and offers direct, easy access to the Intercoastal Waterway-perfect for boaters and waterfront living. These lots present a rare chance to develop new homes in one ...