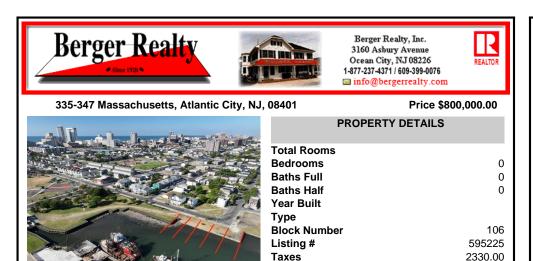

### COMMENTS

An exceptional opportunity awaits with five lagoon front lots located in the sought-after Gardners Basin section of Atlantic City. This prime residential offering is just minutes from the Atlantic City Inlet and offers direct, easy access to the Intercoastal Waterway—perfect for boaters and waterfront living. These lots present a rare chance to develop new homes in one

## COMMENTS

An exceptional opportunity awaits with five lagoon front lots located in the sought-after Gardners Basin section of Atlantic City. This prime residential offering is just minutes from the Atlantic City Inlet and offers direct, easy access to the Intercoastal Waterway—perfect for boaters and waterfront living. These lots present a rare chance to develop new homes in one ...