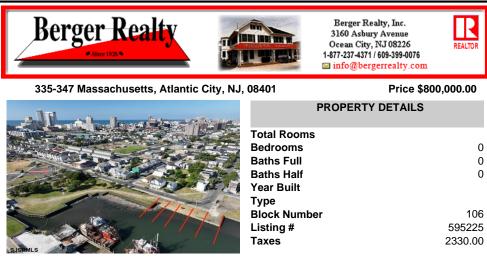

### COMMENTS

An exceptional opportunity awaits with five lagoon front lots located in the sought-after Gardners Basin section of Atlantic City. This prime residential offering is just minutes from the Atlantic City Inlet and offers direct, easy access to the Intercoastal Waterway—perfect for boaters and waterfront living. These lots present a rare chance to develop new homes in one

## COMMENTS

An exceptional opportunity awaits with five lagoon front lots located in the sought-after Gardners Basin section of Atlantic City. This prime residential offering is just minutes from the Atlantic City Inlet and offers direct, easy access to the Intercoastal Waterway—perfect for boaters and waterfront living. These lots present a rare chance to develop new homes in one ...