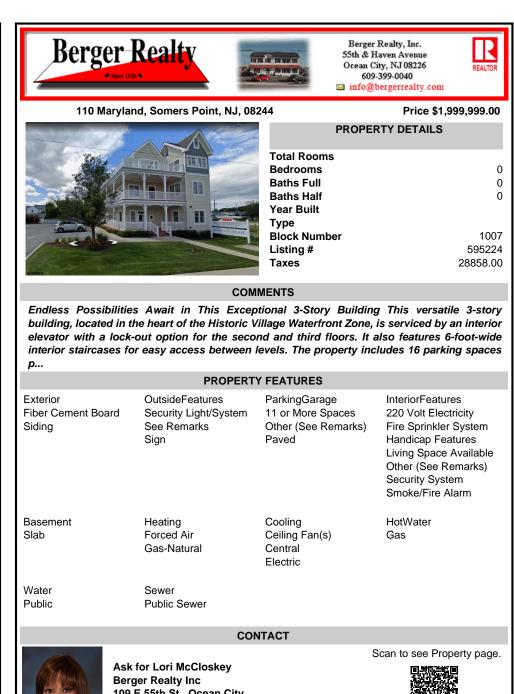

| •                                       |                                                                                                                                |                                                                    |                                                                                                                                                                                |                                          |
|-----------------------------------------|--------------------------------------------------------------------------------------------------------------------------------|--------------------------------------------------------------------|--------------------------------------------------------------------------------------------------------------------------------------------------------------------------------|------------------------------------------|
|                                         | PROPERT                                                                                                                        | Y FEATURES                                                         |                                                                                                                                                                                |                                          |
| Exterior<br>Fiber Cement Boar<br>Siding | OutsideFeatures<br>rd Security Light/System<br>See Remarks<br>Sign                                                             | ParkingGarage<br>11 or More Spaces<br>Other (See Remarks)<br>Paved | InteriorFeatures<br>220 Volt Electricity<br>Fire Sprinkler System<br>Handicap Features<br>Living Space Available<br>Other (See Remarks)<br>Security System<br>Smoke/Fire Alarm | Exterior<br>Fiber Cement Board<br>Siding |
| Basement<br>Slab                        | Heating<br>Forced Air<br>Gas-Natural                                                                                           | Cooling<br>Ceiling Fan(s)<br>Central<br>Electric                   | HotWater<br>Gas                                                                                                                                                                | Basement<br>Slab                         |
| Water<br>Public                         | Sewer<br>Public Sewer                                                                                                          |                                                                    |                                                                                                                                                                                | Water<br>Public                          |
|                                         | COI                                                                                                                            | NTACT                                                              |                                                                                                                                                                                |                                          |
| 00                                      | Ask for Lori McCloskey<br>Berger Realty Inc<br>109 E 55th St., Ocean City<br>Call: 609-214-3078<br>Email to: lam@bergerrealty. |                                                                    | Scan to see Property page.                                                                                                                                                     | A<br>B<br>10<br>C<br>E                   |