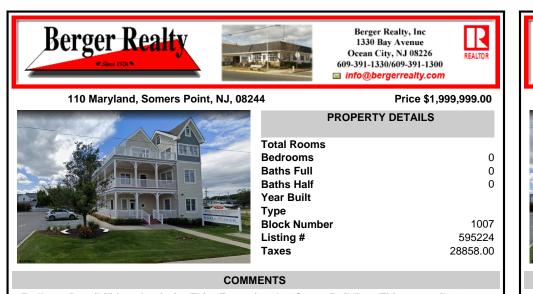

Endless Possibilities Await in This Exceptional 3-Story Building This versatile 3-story building, located in the heart of the Historic Village Waterfront Zone, is serviced by an interior elevator with a lock-out option for the second and third floors. It also features 6-foot-wide interior staircases for easy access between levels. The property includes 16 parking spaces р...