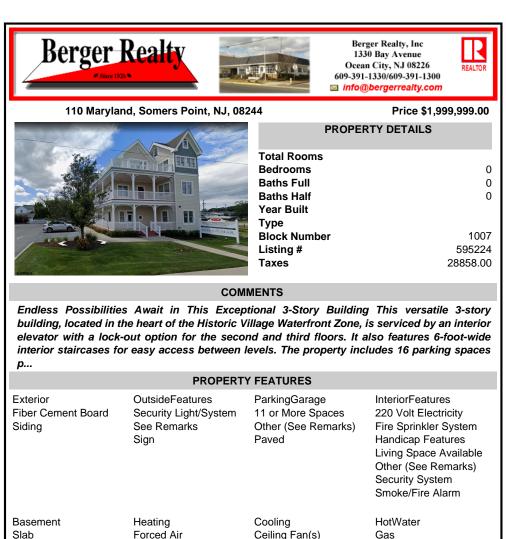

Endless Possibilities Await in This Exceptional 3-Story Building This versatile 3-story building, located in the heart of the Historic Village Waterfront Zone, is serviced by an interior elevator with a lock-out option for the second and third floors. It also features 6-foot-wide interior staircases for easy access between levels. The property includes 16 parking spaces р...