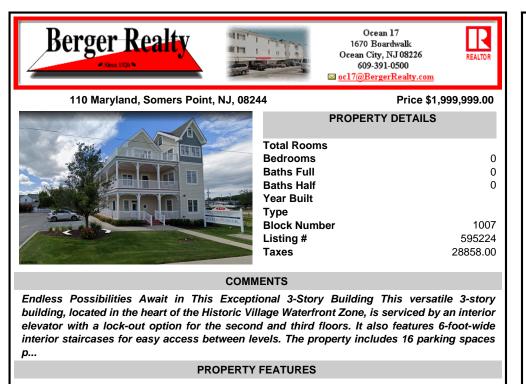

| Exterior<br>Fiber Cement Bo<br>Siding | OutsideFeatures<br>bard Security Light/System<br>See Remarks<br>Sign                                                              | ParkingGarage<br>11 or More Spaces<br>Other (See Remarks)<br>Paved | InteriorFeatures<br>220 Volt Electricity<br>Fire Sprinkler System<br>Handicap Features<br>Living Space Available<br>Other (See Remarks)<br>Security System<br>Smoke/Fire Alarm | Exterior<br>Fiber Cement<br>Siding |
|---------------------------------------|-----------------------------------------------------------------------------------------------------------------------------------|--------------------------------------------------------------------|---------------------------------------------------------------------------------------------------