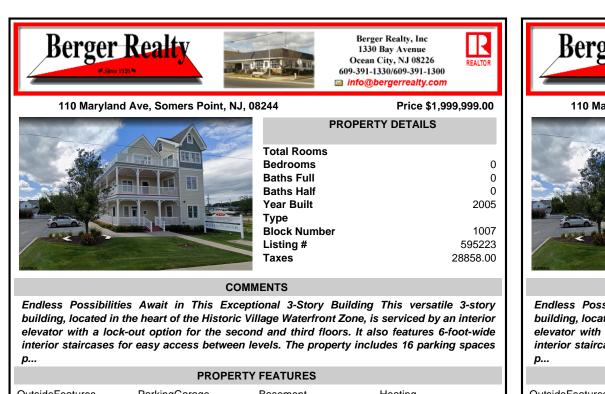

## 110 Maryland Ave, Somers Point, NJ, 08244

## COMMENTS

Endless Possibilities Await in This Exceptional 3-Story Building This versatile 3-story building, located in the heart of the Historic Village Waterfront Zone, is serviced by an interior elevator with a lock-out option for the second and third floors. It also features 6-foot-wide interior staircases for easy access between levels. The property includes 16 parking spaces