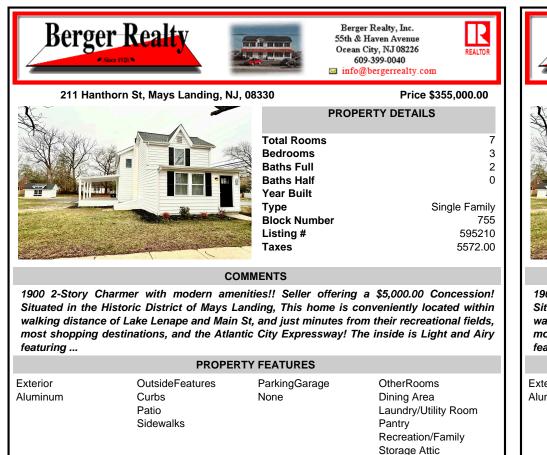

**Berger Realty** 

211 Hanthorn St, Mays Landi

Scan to see Property page.

| -              |                                                                   | info@bergerrealty.com                     |  |
|----------------|-------------------------------------------------------------------|-------------------------------------------|--|
| ing, NJ, 08330 |                                                                   | Price \$355,000.00                        |  |
| -              |                                                                   | PROPERTY DETAILS                          |  |
|                | Total Rooms<br>Bedrooms<br>Baths Full<br>Baths Half<br>Year Built | 7<br>3<br>2<br>0                          |  |
|                | Type<br>Block Numbe<br>Listing #<br>Taxes                         | Single Family<br>755<br>595210<br>5572.00 |  |

Berger Realty, Inc.

55th & Haven Avenue

Ocean City, NJ 08226

609-399-0040

COMMENTS

CITE CONTRACTOR

10 . 10 100

1900 2-Story Charmer with modern amenities!! Seller offering a \$5,000.00 Concession! Situated in the Historic District of Mays Landing, This home is conveniently located within walking distance of Lake Lenape and Main St, and just minutes from their recreational fields, most shopping destinations, and the Atlantic City Expressway! The inside is Light and Airy featuring ...

|                                      | PROPER                                                                               | TY FEATURES                                           |                                                                                                   |
|--------------------------------------|--------------------------------------------------------------------------------------|-------------------------------------------------------|---------------------------------------------------------------------------------------------------|
| Exterior<br>Aluminum                 | OutsideFeatures<br>Curbs<br>Patio<br>Sidewalks                                       | ParkingGarage<br>None                                 | OtherRooms<br>Dining Area<br>Laundry/Utility Room<br>Pantry<br>Recreation/Family<br>Storage Attic |
| InteriorFeatures<br>Smoke/Fire Alarm | AppliancesIncluded<br>Dishwasher<br>Gas Stove<br>Microwave<br>Refrigerator<br>Washer | Basement<br>Outside Entrance<br>Partial<br>Unfinished | Heating<br>Baseboard<br>Gas-Natural                                                               |
| HotWater<br>Gas                      | Water<br>Public                                                                      | Sewer<br>Public Sewer                                 |                                                                                                   |
|                                      | CC                                                                                   | NTACT                                                 |                                                                                                   |