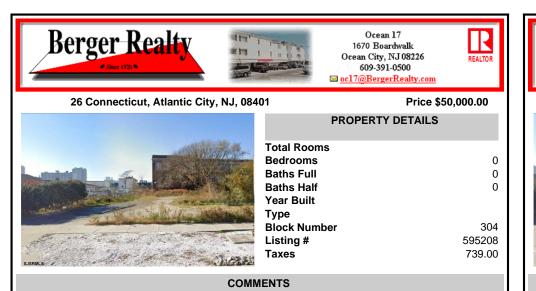

VACANT BUILDABLE LAND!! Nearly 2,700 Square feet! Zoned: RM-1 for Moderate-to-high density, multi-unit residential buildings. This lot is ready for you to come build the multifamily investment property of your dreams! Lot size is approximately 25x107. Please free free to call CRDA for development questions: 609-347-0500 ....