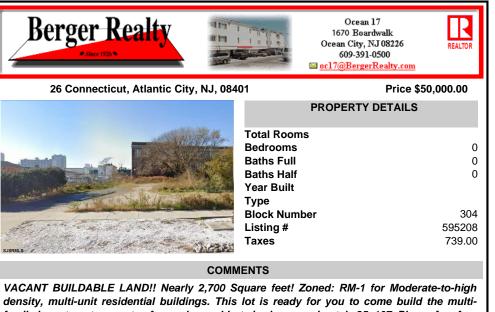

VACANT BUILDABLE LAND!! Nearly 2,700 Square feet! Zoned: RM-1 for Moderate-to-high density, multi-unit residential buildings. This lot is ready for you to come build the multifamily investment property of your dreams! Lot size is approximately 25x107. Please free free to call CRDA for development questions: 609-347-0500 ....