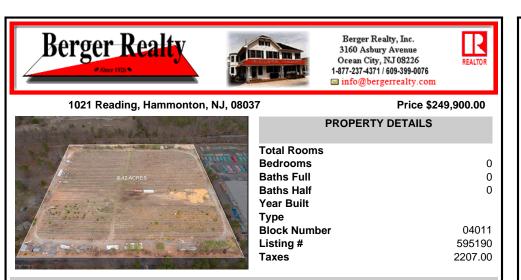

COMMENTS

8.42 Acres of ground in Hammonton\'s Industrial Park District! Property needs a well and septic. Buyer responsible at buyer\'s sole cost and expense....

# Year Built Type Block Number Listing # Taxes COMMENTS

8.42 Acres of ground in Hammonton's Industrial Park District! Property needs a well and septic. Buyer responsible at buyer's sole cost and expense....