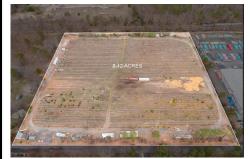

## **COMMENTS**

Taxes

8.42 Acres of ground in Hammonton\'s Industrial Park District! Property needs a well and septic. Buyer responsible at buyer\'s sole cost and expense....

# COMMENTS

8.42 Acres of ground in Hammonton\'s Industrial Park District! Property needs a well and septic. Buyer responsible at buyer\'s sole cost and expense....