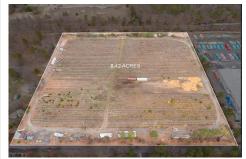

## COMMENTS

8.42 Acres of ground in Hammonton\'s Industrial Park District! Property needs a well and septic. Buyer responsible at buyer\'s sole cost and expense....