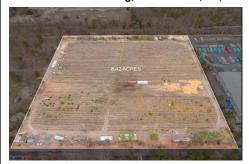

## **COMMENTS**

Listing #

Taxes

8.42 Acres of ground in Hammonton\'s Industrial Park District! Property needs a well and septic. Buyer responsible at buyer\'s sole cost and expense....