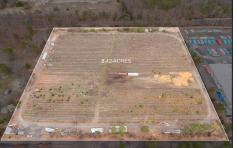

# **COMMENTS**

8.42 Acres of ground in Hammonton\'s Industrial Park District! Property needs a well and septic. Buyer responsible at buyer\'s sole cost and expense....

# COMMENTS

8.42 Acres of ground in Hammonton\'s Industrial Park District! Property needs a well and septic. Buyer responsible at buyer\'s sole cost and expense....