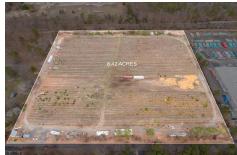

# **COMMENTS**

8.42 Acres of ground in Hammonton\'s Industrial Park District! Property needs a well and septic. Buyer responsible at buyer\'s sole cost and expense....

# COMMENTS

Taxes

8.42 Acres of ground in Hammonton\'s Industrial Park District! Property needs a well and septic. Buyer responsible at buyer\'s sole cost and expense....