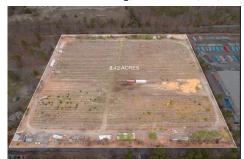

# **COMMENTS**

8.42 Acres of ground in Hammonton\'s Industrial Park District! Property needs a well and septic. Buyer responsible at buyer\'s sole cost and expense....

# COMMENTS

Taxes

8.42 Acres of ground in Hammonton\'s Industrial Park District! Property needs a well and septic. Buyer responsible at buyer\'s sole cost and expense....