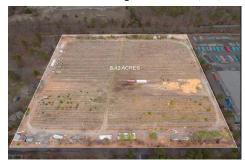

# **COMMENTS**

Taxes

8.42 Acres of ground in Hammonton\'s Industrial Park District! Property needs a well and septic. Buyer responsible at buyer\'s sole cost and expense....