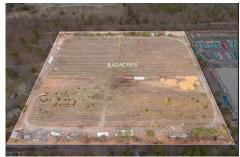

# COMMENTS

Listing #

**Taxes** 

8.42 Acres of ground in Hammonton\'s Industrial Park District! Property needs a well and septic. Buyer responsible at buyer\'s sole cost and expense....