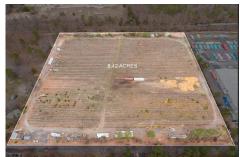

# COMMENTS

Listing #

**Taxes** 

8.42 Acres of ground in Hammonton\'s Industrial Park District! Property needs a well and septic. Buyer responsible at buyer\'s sole cost and expense....