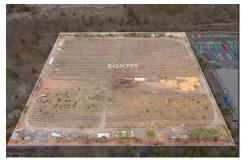

## **COMMENTS**

Taxes

8.42 Acres of ground in Hammonton\'s Industrial Park District! Property needs a well and septic. Buyer responsible at buyer\'s sole cost and expense....