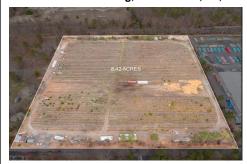

# **COMMENTS**

Taxes

8.42 Acres of ground in Hammonton\'s Industrial Park District! Property needs a well and septic. Buyer responsible at buyer\'s sole cost and expense....

# COMMENTS

**Taxes** 

8.42 Acres of ground in Hammonton\'s Industrial Park District! Property needs a well and septic. Buyer responsible at buyer\'s sole cost and expense....