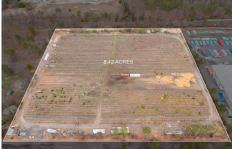

# **COMMENTS**

Taxes

8.42 Acres of ground in Hammonton\'s Industrial Park District! Property needs a well and septic. Buyer responsible at buyer\'s sole cost and expense....

# COMMENTS

**Taxes** 

8.42 Acres of ground in Hammonton\'s Industrial Park District! Property needs a well and septic. Buyer responsible at buyer\'s sole cost and expense....