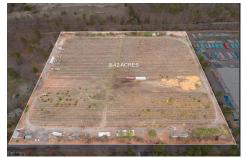

### **COMMENTS**

8.42 Acres of ground in Hammonton\'s Industrial Park District! Property needs a well and septic. Buyer responsible at buyer\'s sole cost and expense....