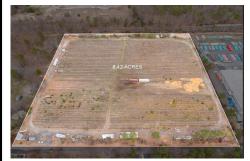

## COMMENTS

8.42 Acres of ground in Hammonton\'s Industrial Park District! Property needs a well and septic. Buyer responsible at buyer\'s sole cost and expense....