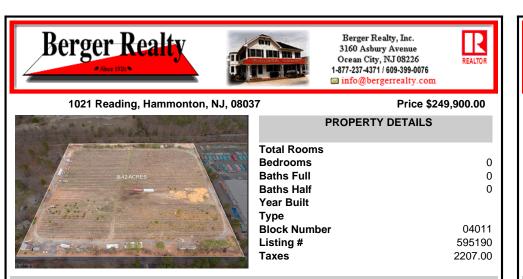

#### COMMENTS

8.42 Acres of ground in Hammonton\'s Industrial Park District! Property needs a well and septic. Buyer responsible at buyer\'s sole cost and expense....

# COMMENTS

8.42 Acres of ground in Hammonton's Industrial Park District! Property needs a well and septic. Buyer responsible at buyer's sole cost and expense....