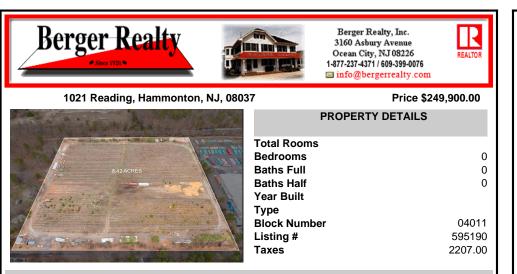

COMMENTS

8.42 Acres of ground in Hammonton\'s Industrial Park District! Property needs a well and septic. Buyer responsible at buyer\'s sole cost and expense....

# **PROPERTY FEATURES**