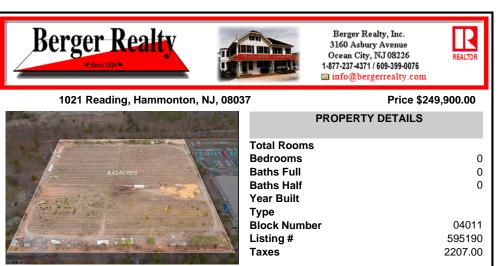

## COMMENTS

8.42 Acres of ground in Hammonton's Industrial Park District! Property needs a well and septic. Buyer responsible at buyer's sole cost and expense....

## **PROPERTY FEATURES**