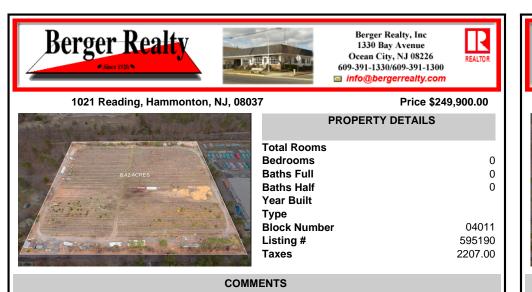

## COMMENTS

8.42 Acres of ground in Hammontonl's Industrial Park District! Property needs a well and septic. Buyer responsible at buyer\'s sole cost and expense....