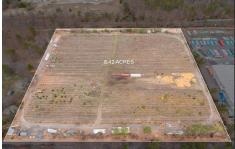

# **COMMENTS**

8.42 Acres of ground in Hammonton\'s Industrial Park District! Property needs a well and septic. Buyer responsible at buyer\'s sole cost and expense....

# COMMENTS

8.42 Acres of ground in Hammonton\'s Industrial Park District! Property needs a well and septic. Buyer responsible at buyer\'s sole cost and expense....