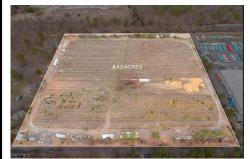

# **COMMENTS**

8.42 Acres of ground in Hammonton\'s Industrial Park District! Property needs a well and septic. Buyer responsible at buyer\'s sole cost and expense....

# COMMENTS

8.42 Acres of ground in Hammonton\'s Industrial Park District! Property needs a well and septic. Buyer responsible at buyer\'s sole cost and expense....