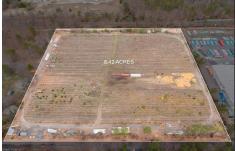

# **COMMENTS**

8.42 Acres of ground in Hammonton\'s Industrial Park District! Property needs a well and septic. Buyer responsible at buyer\'s sole cost and expense....

# COMMENTS

8.42 Acres of ground in Hammonton\'s Industrial Park District! Property needs a well and septic. Buyer responsible at buyer\'s sole cost and expense....