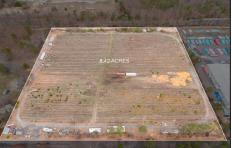

# COMMENTS

Listing #

**Taxes** 

8.42 Acres of ground in Hammonton\'s Industrial Park District! Property needs a well and septic. Buyer responsible at buyer\'s sole cost and expense....