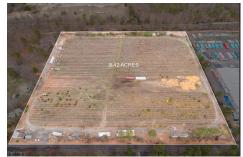

# **COMMENTS**

Taxes

8.42 Acres of ground in Hammonton\'s Industrial Park District! Property needs a well and septic. Buyer responsible at buyer\'s sole cost and expense....