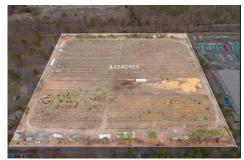

# **COMMENTS**

Listing #

Taxes

8.42 Acres of ground in Hammonton\'s Industrial Park District! Property needs a well and septic. Buyer responsible at buyer\'s sole cost and expense....

# COMMENTS

8.42 Acres of ground in Hammonton\'s Industrial Park District! Property needs a well and septic. Buyer responsible at buyer\'s sole cost and expense....