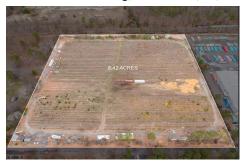

# **COMMENTS**

Listing #

Taxes

8.42 Acres of ground in Hammonton\'s Industrial Park District! Property needs a well and septic. Buyer responsible at buyer\'s sole cost and expense....

# COMMENTS

8.42 Acres of ground in Hammonton\'s Industrial Park District! Property needs a well and septic. Buyer responsible at buyer\'s sole cost and expense....