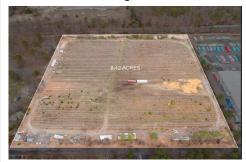

# **COMMENTS**

Taxes

8.42 Acres of ground in Hammonton\'s Industrial Park District! Property needs a well and septic. Buyer responsible at buyer\'s sole cost and expense....

# COMMENTS

8.42 Acres of ground in Hammonton\'s Industrial Park District! Property needs a well and septic. Buyer responsible at buyer\'s sole cost and expense....