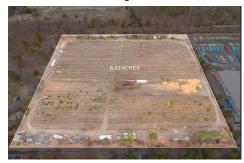

# **COMMENTS**

Taxes

8.42 Acres of ground in Hammonton\'s Industrial Park District! Property needs a well and septic. Buyer responsible at buyer\'s sole cost and expense....

# COMMENTS

8.42 Acres of ground in Hammonton\'s Industrial Park District! Property needs a well and septic. Buyer responsible at buyer\'s sole cost and expense....