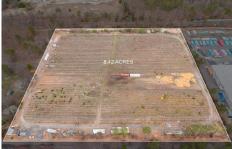

# COMMENTS

**Taxes** 

8.42 Acres of ground in Hammonton\'s Industrial Park District! Property needs a well and septic. Buyer responsible at buyer\'s sole cost and expense....