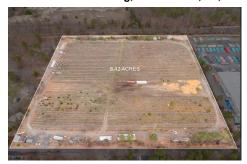

## **COMMENTS**

Taxes

8.42 Acres of ground in Hammonton\'s Industrial Park District! Property needs a well and septic. Buyer responsible at buyer\'s sole cost and expense....