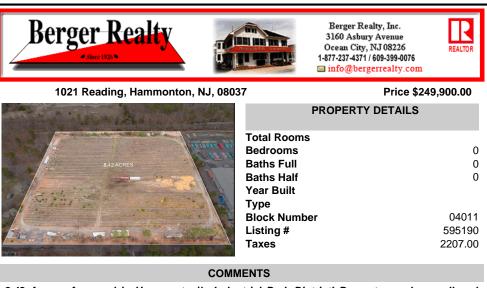

COMMENTS

8.42 Acres of ground in Hammonton\'s Industrial Park District! Property needs a well and septic. Buyer responsible at buyer\'s sole cost and expense....