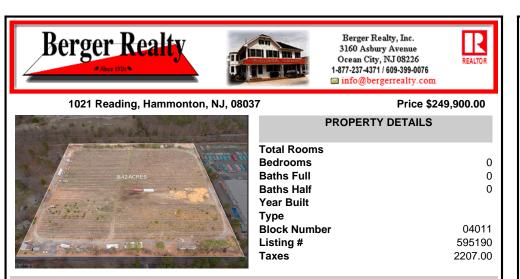

COMMENTS

8.42 Acres of ground in Hammonton\'s Industrial Park District! Property needs a well and septic. Buyer responsible at buyer\'s sole cost and expense....