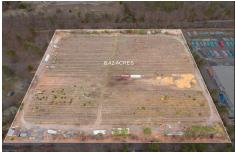

# **COMMENTS**

Taxes

8.42 Acres of ground in Hammonton\'s Industrial Park District! Property needs a well and septic. Buyer responsible at buyer\'s sole cost and expense....

# COMMENTS

8.42 Acres of ground in Hammonton\'s Industrial Park District! Property needs a well and septic. Buyer responsible at buyer\'s sole cost and expense....