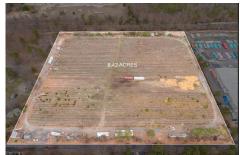

# **COMMENTS**

Taxes

8.42 Acres of ground in Hammonton\'s Industrial Park District! Property needs a well and septic. Buyer responsible at buyer\'s sole cost and expense....

# COMMENTS

8.42 Acres of ground in Hammonton\'s Industrial Park District! Property needs a well and septic. Buyer responsible at buyer\'s sole cost and expense....