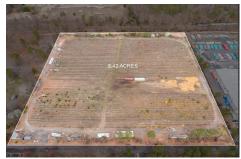

# **COMMENTS**

8.42 Acres of ground in Hammonton\'s Industrial Park District! Property needs a well and septic. Buyer responsible at buyer\'s sole cost and expense....

# COMMENTS

Listing #

**Taxes** 

8.42 Acres of ground in Hammonton\'s Industrial Park District! Property needs a well and septic. Buyer responsible at buyer\'s sole cost and expense....