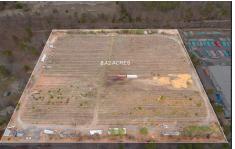

# **COMMENTS**

8.42 Acres of ground in Hammonton\'s Industrial Park District! Property needs a well and septic. Buyer responsible at buyer\'s sole cost and expense....

# COMMENTS

Listing #

**Taxes** 

8.42 Acres of ground in Hammonton\'s Industrial Park District! Property needs a well and septic. Buyer responsible at buyer\'s sole cost and expense....