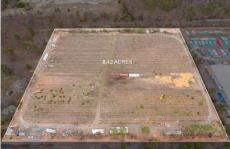

# COMMENTS

**Taxes** 

8.42 Acres of ground in Hammonton\'s Industrial Park District! Property needs a well and septic. Buyer responsible at buyer\'s sole cost and expense....