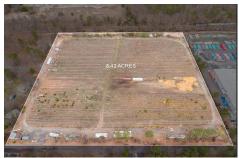

## **COMMENTS**

Taxes

8.42 Acres of ground in Hammonton\'s Industrial Park District! Property needs a well and septic. Buyer responsible at buyer\'s sole cost and expense....