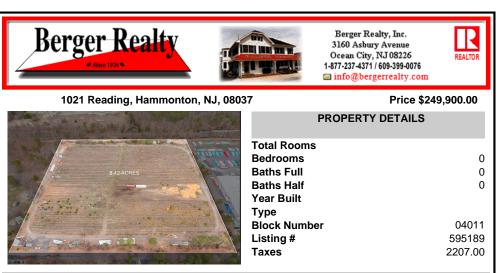

COMMENTS

8.42 Acres of ground in Hammonton\'s Industrial Park District! Property needs a well and septic. Buyer responsible at buyer\'s sole cost and expense....

## COMMENTS

8.42 Acres of ground in Hammonton's Industrial Park District! Property needs a well and septic. Buyer responsible at buyer's sole cost and expense....