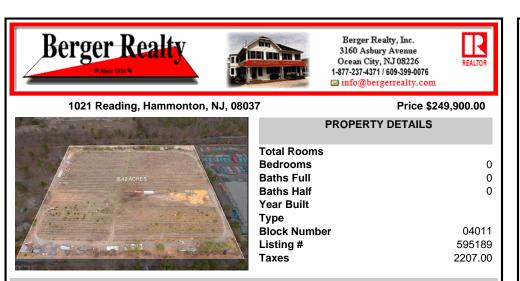

COMMENTS

8.42 Acres of ground in Hammonton\'s Industrial Park District! Property needs a well and septic. Buyer responsible at buyer\'s sole cost and expense....

## COMMENTS

8.42 Acres of ground in Hammonton's Industrial Park District! Property needs a well and septic. Buyer responsible at buyer's sole cost and expense....