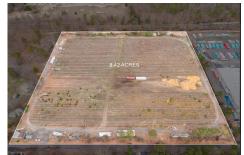

# **COMMENTS**

Taxes

8.42 Acres of ground in Hammonton\'s Industrial Park District! Property needs a well and septic. Buyer responsible at buyer\'s sole cost and expense....

# **COMMENTS**

8.42 Acres of ground in Hammonton\'s Industrial Park District! Property needs a well and septic. Buyer responsible at buyer\'s sole cost and expense....