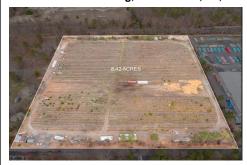

# **COMMENTS**

Taxes

8.42 Acres of ground in Hammonton\'s Industrial Park District! Property needs a well and septic. Buyer responsible at buyer\'s sole cost and expense....

# **COMMENTS**

8.42 Acres of ground in Hammonton\'s Industrial Park District! Property needs a well and septic. Buyer responsible at buyer\'s sole cost and expense....