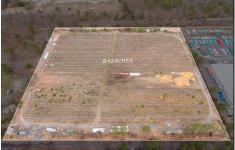

## **COMMENTS**

8.42 Acres of ground in Hammonton\'s Industrial Park District! Property needs a well and septic. Buyer responsible at buyer\'s sole cost and expense....