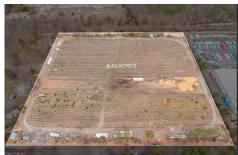

# **COMMENTS**

Taxes

8.42 Acres of ground in Hammonton\'s Industrial Park District! Property needs a well and septic. Buyer responsible at buyer\'s sole cost and expense....