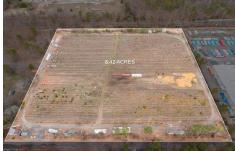

# **COMMENTS**

8.42 Acres of ground in Hammonton\'s Industrial Park District! Property needs a well and septic. Buyer responsible at buyer\'s sole cost and expense....

# COMMENTS

Taxes

8.42 Acres of ground in Hammonton\'s Industrial Park District! Property needs a well and septic. Buyer responsible at buyer\'s sole cost and expense....