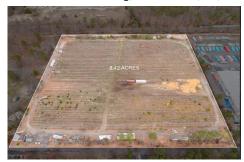

# **COMMENTS**

8.42 Acres of ground in Hammonton\'s Industrial Park District! Property needs a well and septic. Buyer responsible at buyer\'s sole cost and expense....