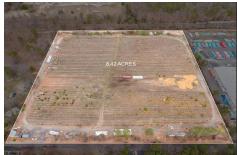

# **COMMENTS**

8.42 Acres of ground in Hammonton\'s Industrial Park District! Property needs a well and septic. Buyer responsible at buyer\'s sole cost and expense....