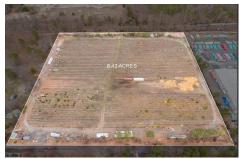

# **COMMENTS**

Listing #

Taxes

8.42 Acres of ground in Hammonton\'s Industrial Park District! Property needs a well and septic. Buyer responsible at buyer\'s sole cost and expense....

# COMMENTS

8.42 Acres of ground in Hammonton\'s Industrial Park District! Property needs a well and septic. Buyer responsible at buyer\'s sole cost and expense....