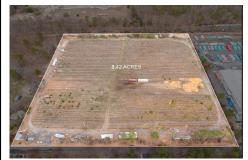

# **COMMENTS**

Listing #

Taxes

8.42 Acres of ground in Hammonton\'s Industrial Park District! Property needs a well and septic. Buyer responsible at buyer\'s sole cost and expense....

# COMMENTS

8.42 Acres of ground in Hammonton\'s Industrial Park District! Property needs a well and septic. Buyer responsible at buyer\'s sole cost and expense....