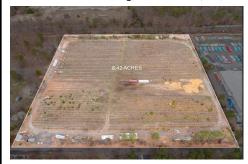

## **COMMENTS**

Taxes

8.42 Acres of ground in Hammonton\'s Industrial Park District! Property needs a well and septic. Buyer responsible at buyer\'s sole cost and expense....