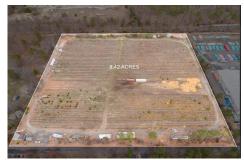

## COMMENTS

Listing #

**Taxes** 

8.42 Acres of ground in Hammonton\'s Industrial Park District! Property needs a well and septic. Buyer responsible at buyer\'s sole cost and expense....